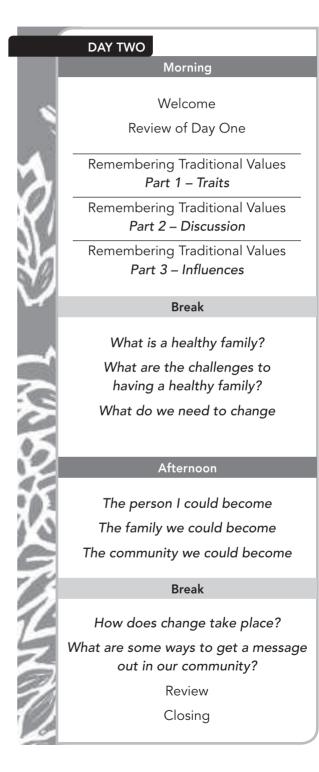

| DAY TWO ACTIVITY                                             | FACILITATOR'S NOTES                                                                                                                                                                                                                                                                                                                                                                |  |
|--------------------------------------------------------------|------------------------------------------------------------------------------------------------------------------------------------------------------------------------------------------------------------------------------------------------------------------------------------------------------------------------------------------------------------------------------------|--|
|                                                              | Morning                                                                                                                                                                                                                                                                                                                                                                            |  |
| Welcome                                                      |                                                                                                                                                                                                                                                                                                                                                                                    |  |
| Review of Day One                                            | Take the time to review the content of yesterday's workshop and answer a questions, especially if there are any misunderstandings.                                                                                                                                                                                                                                                 |  |
| Remembering Traditional Values<br><b>Part 1 – Traits</b>     | Use flip chart paper and draw large 'Values' circles. Ask participants to cal<br>out or write down on flip charts traits they admire in others and themselve<br>For example trust, love, strength, honesty, faith, willpower, etc.                                                                                                                                                 |  |
| Remembering Traditional Values<br><b>Part 2 – Discussion</b> | Ask the group how traditional values helped Inuit survive in the past. Hov<br>could they help today? Each participant should be asked to say which val<br>he/she thinks is most important.                                                                                                                                                                                         |  |
| Remembering Traditional Values<br><b>Part 3 – Influences</b> | Ask the group what stresses or influences can affect the 'Values' circles. A<br>their words around the outside of the circles. This will show how stress bu<br>up around us and affects our inner strength and peacefulness. This may b<br>an opportunity to discuss traditional roles of women, and what it means to<br>woman and lnuk today.                                     |  |
|                                                              | Break                                                                                                                                                                                                                                                                                                                                                                              |  |
| What Is A Healthy Family?                                    | Use flip chart paper and label sheets 'Attitudes' and 'Behaviours.' Show<br>links that help to have a positive and open attitude and positive behaviou<br>in the family.                                                                                                                                                                                                           |  |
| What Are The Challenges To Having<br>a Healthy Family?       | Use flip chart paper to show the barriers and challenges to having and maintaining a healthy family.                                                                                                                                                                                                                                                                               |  |
| What Do We Need To Change?                                   | Discuss how some of the challenges identified might be overcome. How would the participants share these solutions with others?                                                                                                                                                                                                                                                     |  |
|                                                              | Afternoon                                                                                                                                                                                                                                                                                                                                                                          |  |
| The person I could become                                    | Individually, participants should list 5-10 things they can do to change the own behaviour.                                                                                                                                                                                                                                                                                        |  |
| The family we could become                                   | Individually, participants should list 5-10 things that would make their fam work better.                                                                                                                                                                                                                                                                                          |  |
| The community we could become                                | As a group, list ideas for how the community could reduce and prevent<br>violence and abuse. This could include listing the responsibilities and mand<br>of different agencies including hamlet councils, schools, police, the nursir<br>station, social workers, CHRs, etc., and how different services could work<br>together better, or other ideas specific to your community. |  |

chart continued on next page

|                   | NO continued                         | ACTIVITY   | FACILITATOR'S NOTES                                                                                                                                                                          |
|-------------------|--------------------------------------|------------|----------------------------------------------------------------------------------------------------------------------------------------------------------------------------------------------|
|                   |                                      |            | Break                                                                                                                                                                                        |
|                   | How does change ta                   | ake place? | In small groups, discuss different ways in which changes have been made individually, in the home, and in the community. Have the groups report on their notes and summarize their findings. |
| Z                 | What are some way out in our communi |            | Start brainstorming as a group on ways to spread the message that abuse and violence is wrong.                                                                                               |
| Review Of The Day |                                      |            | Review the major points that came up in discussions.                                                                                                                                         |
|                   | Closing Remarks                      |            | Ask each participant to share how they are feeling about the day and what they hope for the next day.                                                                                        |